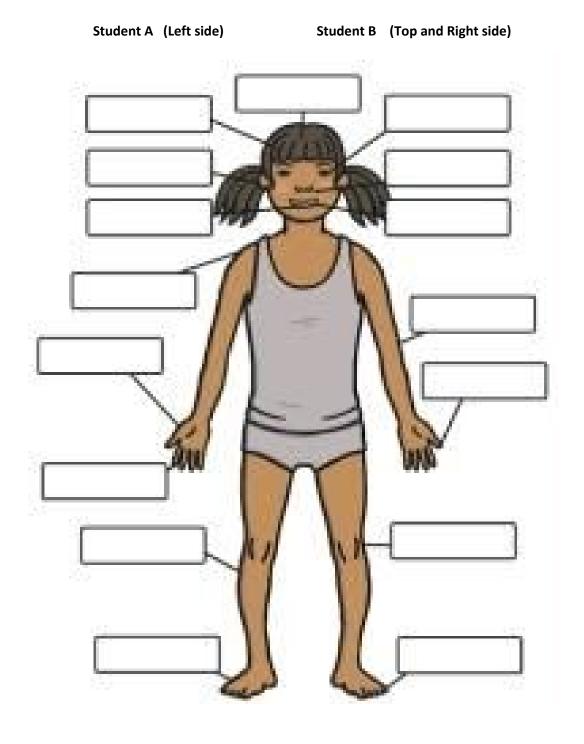

1. Look and tell the body parts to your partner, singular and plural forms.

#### **Answer key**

| Allower Rey                    |
|--------------------------------|
| Student A (Left side)          |
| hair                           |
| ear                            |
| mouth                          |
| shoulder                       |
| hand                           |
| finger                         |
| leg                            |
| foot                           |
|                                |
| Student B (Top and right side) |
| head                           |
| eye                            |
| nose                           |
| mouth / lips / tongue          |
| arm                            |
| thumb / finger                 |
| knee                           |
| toe / finger                   |
|                                |
|                                |